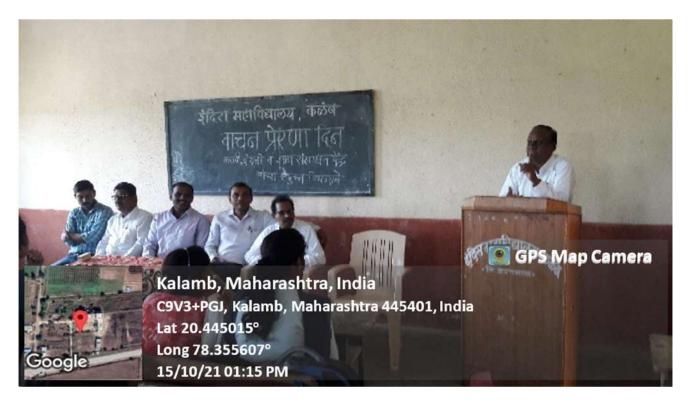

### **Sanvidhan Divas (Constitution Day)**

Indira Mahavidyalaya commemorates Sanvidhaan Diwas with fervour, honouring the adoption of the Indian Constitution on this day. Through discussions, seminars, and awareness campaigns, students reflect on the principles enshrined in the constitution and their significance in shaping the nation's identity and democratic values.