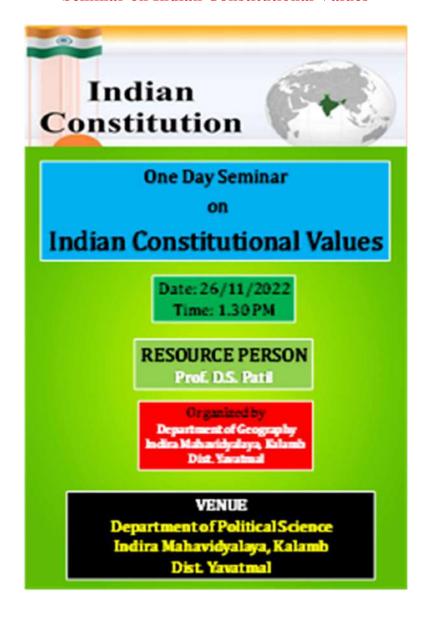

### **Sanvidhan Divas (Constitution Day)**

Indira Mahavidyalaya commemorates Sanvidhaan Diwas with fervour, honouring the adoption of the Indian Constitution on this day. Through discussions, seminars, and awareness campaigns, students reflect on the principles enshrined in the constitution and their significance in shaping the nation's identity and democratic values.