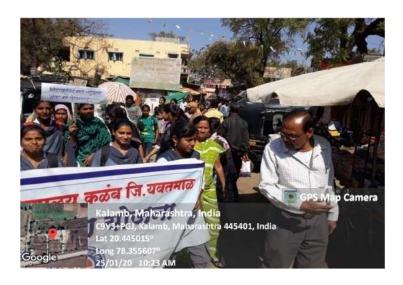

### **Sanvidhan Divas (Constitution Day)**

Indira Mahavidyalaya commemorates Sanvidhaan Diwas with fervour, honouring the adoption of the Indian Constitution on this day. Through discussions, seminars, and awareness campaigns, students reflect on the principles enshrined in the constitution and their significance in shaping the nation's identity and democratic values.