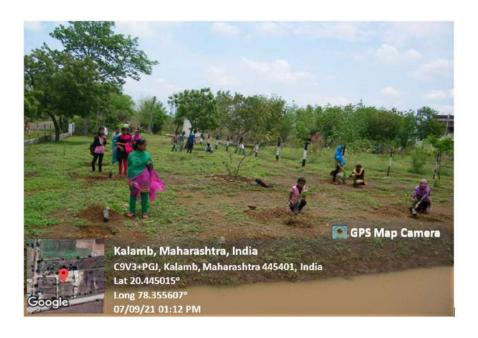

- Tree Plantation & Conservation Programme
- Ozone Day
- Awareness Programme on Preservation of the Ozone Layer Tree Plantation Programme Elocution Competition on Climate Change

- Swacchata Pandharwada
- NSS Day