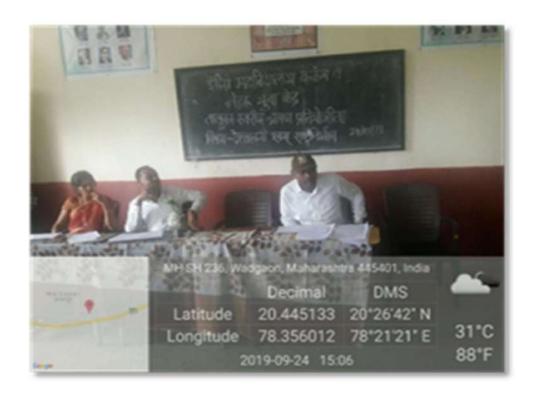

### **Sanvidhan Divas (Constitution Day)**

Indira Mahavidyalaya commemorates Sanvidhaan Diwas with fervour, honouring the adoption of the Indian Constitution on this day. Through discussions, seminars, and awareness campaigns, students reflect on the principles enshrined in the constitution and their significance in shaping the nation's identity and democratic values.