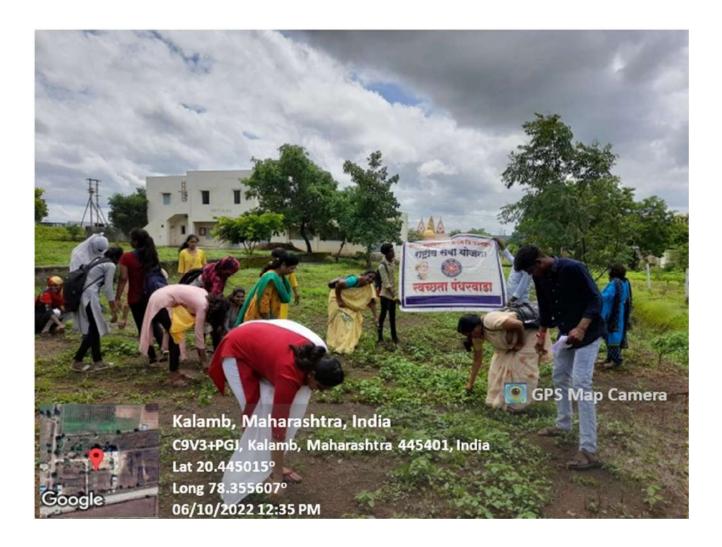

- Tree Plantation & Conservation Programme
- Ozone Day
- Awareness Programme on Preservation of the Ozone Layer Tree Plantation Programme Elocution Competition on Climate Change

- Swacchata Pandharwada
- NSS Day