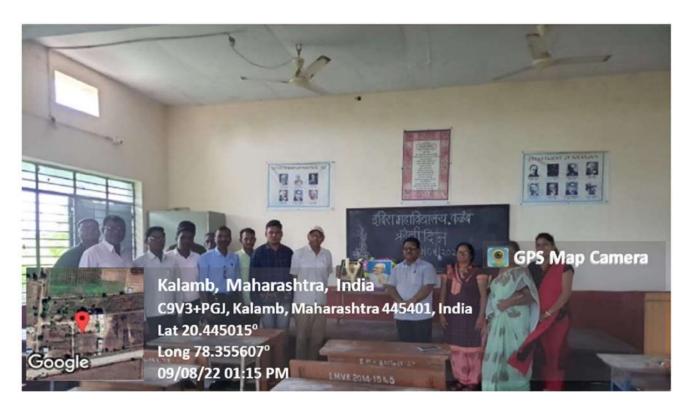

### **Sanvidhan Divas (Constitution Day)**

Indira Mahavidyalaya commemorates Sanvidhaan Diwas with fervour, honouring the adoption of the Indian Constitution on this day. Through discussions, seminars, and awareness campaigns, students reflect on the principles enshrined in the constitution and their significance in shaping the nation's identity and democratic values.