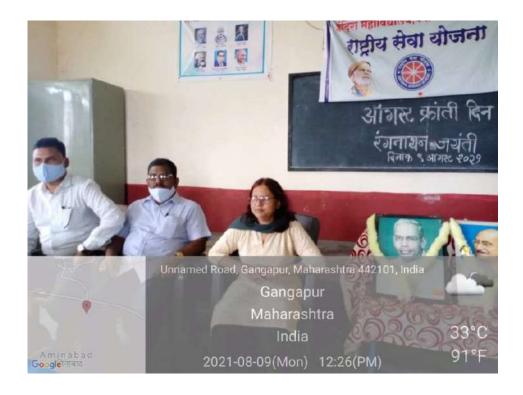

PAL

### Ranganathan Jayanti

Indira Mahavidyalaya celebrates Ranganathan Jayanti with great reverence and enthusiasm, commemorating the birth anniversary of S.R. Ranganathan, the father of library science in India. Through seminars, workshops, and special lectures, students honor his pioneering contributions to the field of library and information science. The day serves as a reminder of Ranganathan's enduring legacy and his transformative impact on library education and research. It inspires students to embrace his principles of user-centric library services and continuous improvement. Ranganathan Jayanti at Indira Mahavidyalaya fosters a culture of innovation and excellence in library science education, empowering future librarians to uphold his vision of accessible knowledge for all.



Co-ordinator IQAG Indira Mahavidyalaya Kalamb



### Marathi Language Pride Day Celebrated in Indira College

Marathi department in Indira College, celebrating 'Marathi Bhasha Gaurav din' on 27 February 2022. chief speaker on this occasion is the Secretary of the Marathi Faculty Council and Prof. of Marathi subject at Arts, College of Commerce, Boriarab. Atul Kumar Sarde. He will guide the stundents on 'Dilects of Marathi Language' All the students should present in Marathi Department on sharp 12. 30 PM

On behalf of the Marathi department in Indira College, Principal Dr. Marathi Language Pride Day was celebrated with great enthusiasm under the chairmanship of Pawan Mandavkar. The chief speaker on this occasion was the Secretary of the Marathi Faculty Council and Prof. of Marathi subject