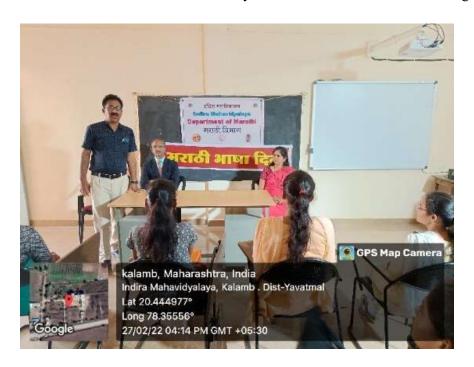

partment in Indira College, celebrating 'Marathi Bhasha Gaurav din' on 27 February 2022. chief speaker on this occasion is the Secretary of the Marathi Faculty Council and Prof. of Marathi subject at Arts, College of Commerce, Boriarab. Atul Kumar Sarde. He will guide the stundents on 'Dilects of Marathi Language' All the students should present in Marathi Department on sharp 12. 30 PM

On behalf of the Marathi department in Indira College, Principal Dr. Marathi Language Pride Day was celebrated with great enthusiasm under the chairmanship of Pawan Mandavkar. The chief speaker on this occasion was the Secretary of the Marathi Faculty Council and Prof. of Marathi subject at Arts, College of Commerce, Boriarab. Atul Kumar Sarde revealed the beauty of different dialects of Marathi language.







#### Attendance

| Sakshi Psadip Hajane                         | 5-P.Hagare     |
|----------------------------------------------|----------------|
| Rhumiko co Overle                            | - auch         |
| Januhi 5 Jone                                | - Eve          |
| Roshni M. Kothani                            | Realton        |
| Amon Sural Vacions                           | wis agreement  |
| Nooverta N. Bash.<br>Harihetilif L. Matter c | 15.72 bish But |
| price Gilosoge                               | Gush.          |
| Maxana sahise                                | Reserve        |
| Roshi B Raverday                             | Radio          |
| Elipself m. Humderze                         | _transare_     |
| Divisia M. manteec                           | Al