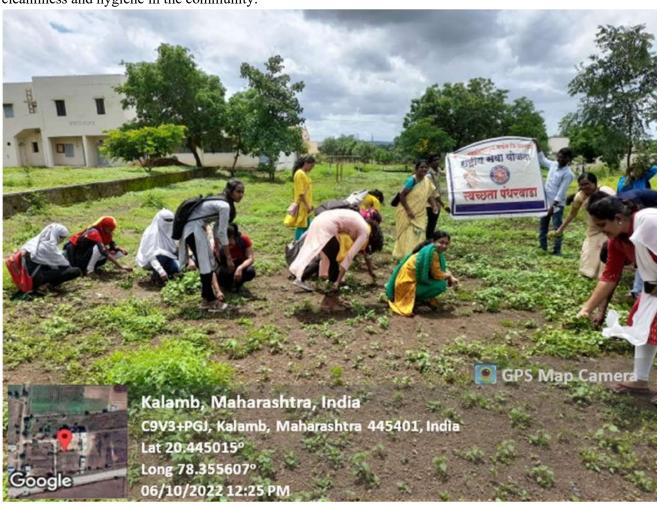

- Tree Plantation & Conservation Programme
- Ozone Day
- Awareness Programme on Preservation of the Ozone Layer Tree Plantation Programme Elocution Competition on Climate Change

- Swacchata Pandharwada
- NSS Day