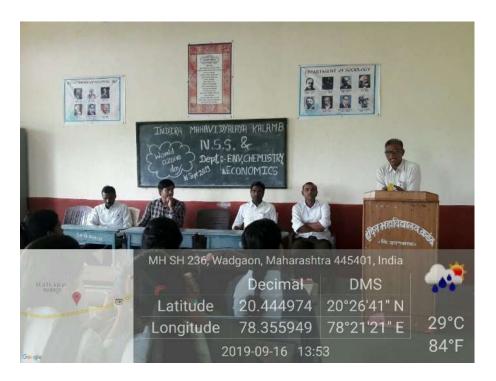

- Tree Plantation & Conservation Programme
- Ozone Day
- Awareness Programme on Preservation of the Ozone Layer Tree Plantation Programme Elocution Competition on Climate Change

- Swacchata Pandharwada
- NSS Day