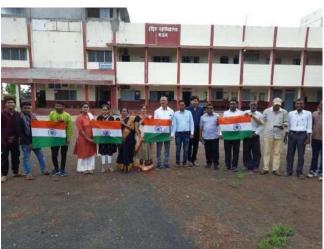

### **Sanvidhan Divas (Constitution Day)**

Indira Mahavidyalaya commemorates Sanvidhaan Diwas with fervour, honouring the adoption of the Indian Constitution on this day. Through discussions, seminars, and awareness campaigns, students reflect on the principles enshrined in the constitution and their significance in shaping the nation's identity and democratic values.