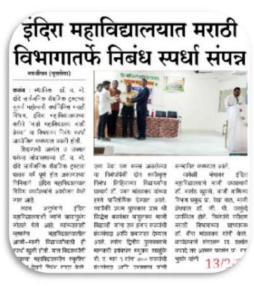

who wrote one essay better than the other or both the best essays were given prizes by Principal Dr. Pawan Mandavkar. Among them, Siddhesh Basaveshwar Mahulkar Ex student, who won the first prize, was given books worth one thousand rupees and a certificate also. The second prize was awarded to Shri Harshvardhan Madhukar Salunke B.A. Part 1 was honored with books worth Rs 700 and a certificate.

At this time, former Vice Principal of Indira Mahavidyalaya, Dr. Martand Khupse, former Head of Commerce Department, Prof. Rekha Vath, former librarian Dr. G.P. Urkunde was present. Essay testing by Dr. Veera Mandavkar, Professor, Department of Marathi. The program was conducted by Prof. Prashant Jawade and vote of thanks was expressed by Prof. Ram Bhurke.

#### **News Paper cuttings and photos**





V.P.Mondavu.

Cecturer Indira Mahavidyalaya Kalamb Dist, Yavatma

Co-ordinator
IQAG
Indira Mahavidyalaya
Kalamb

Code No.

#### **Kargil Din (Kargil Victory Day)**

Kargil Diwas is commemorated at Indira Mahavidyalay to honor the valor and sacrifice of the Indian Armed Forces during the Kargil War. Through ceremonies, tributes, and interactions with war veterans, students express gratitude and solidarity with the brave soldiers who defended the nation's sovereignty, fostering a sense of patriotism and national unity.



#### Attendance

| Sr.No. | Name of Student