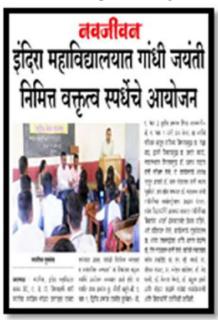

ग्यमुख डॉ. वीरा मांडवकर, भूगोत विभाग्यमुख प्रा. निजवंड नस्ते उपस्थित होते.

Co-ordinator

GAC Indira Mahavidyalaya Kalamb



P. B. Mondake PRINCIPAL Indira Mahavidyalaya Kalamb Dist. Yavatmal

### **Elocution Competition was held on Gandhi Jayanti**

#### **2 October 2022**

Elocution competition was held on 2nd October 2022 on Gandhi Jayanti in Indira College. The theme of the competition was Swachh Bharat Abhiyan in India. 12 students participated in this. Kirti Mahure B.A. Part 3 got first prize while Ranjit Kumbhekar B.A. Part 3 got second prize and Shifa Kasmani got third place. This competition was examined by Prof. Rekha Vath and Prof. Prashant Jawade. Kasmani got third place. This competition was examined by Prof. Rekha Vath and Prof. Prashant Jawade.

### **News Paper Cuttings**





#### **Student List**

| लाव                           | W 6              |
|-------------------------------|------------------|
| अपूर्वी प्रकीय हवारे          | -शरी             |
| शुभिका न्येत्रहोत्रकान् वर्गे | 5 Rinayu Se      |
| लान्ध्रे एउडाप रेशे           | - chart          |
| रोगनी मोध्यादी कोठारी         | \$40             |
| असम् अभीत अनुका               | Rentrali-        |
| जरूरी भारत भीरहेवा            | n.s.o.p.care     |
| वैकार्ज अपनी क्षेत्रज         | 828              |
| योश्या काल्या क्रान्यो        | CREAT-           |
| \$1x 878 492                  | A second -       |
| जामिकेले दिसालक राज्यकाल      | (Apmun askates   |
| Awada s shee                  | Nejohs           |
| Rushi P. Raverez              | Rachie           |
| Snelia Rateriore Doynie