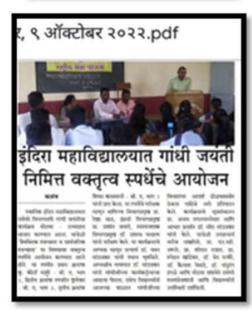

यमुख डॉ. वीरा मांडवकर, भूगोत विभाग्यमुख प्रा. निजवंड नस्ते उपस्थित होते.

Co-ordinator

GAC Indira Mahavidyalaya Kalamb



P. B. Mondake PRINCIPAL Indira Mahavidyalaya Kalamb Dist. Yavatmal

### **Elocution Competition was held on Gandhi Jayanti**

#### **2 October 2022**

Elocution competition was held on 2nd October 2022 on Gandhi Jayanti in Indira College. The theme of the competition was Swachh Bharat Abhiyan in India. 12 students participated in this. Kirti Mahure B.A. Part 3 got first prize while Ranjit Kumbhekar B.A. Part 3 got second prize and Shifa Kasmani got third place. This competition was examined by Prof. Rekha Vath and Prof. Prashant Jawade. Kasmani got third place. This competition was examined by Prof. Rekha Vath and Prof. Prashant Jawade.

### **News Paper Cuttings**





#### **Student List**

| लाव                           | W 6              |
|-------------------------------|------------------|
| अपूर्वी प्रकीय हवारे          | -शरी             |
| शुभिका न्येत्रहोत्रकान् वर्गे | 5 Rinayu Se      |
| लान्ध्रे एउडाप रेशे           | - chart          |
| रोगनी मोध्यादी कोठारी         | \$40             |
| असम् अभीत अनुका               | Rentrali-        |
| जरूरी भारत भीरहेवा            | n.s.o.p.care     |
| वैकार्ज अपनी क्षेत्रज         | 828              |
| योश्या काल्या क्रान्यो        | CREAT-           |
| \$1x 878 492                  | A second -       |
| जामिकेले दिसालक राज्यकाल      | (Apmun askates   |
| Awada s shee                  | Nejohs           |
| Rushi P. Raverez              | Rachie           |
| Snelia Rateriore Doynie       |