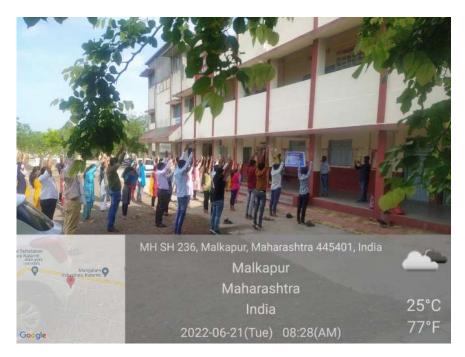

The event featured yoga sessions led by trained instructors, guiding students and staff through various asanas and breathing exercises. Participants embraced the calming and rejuvenating effects of yoga, enhancing their overall health and vitality. Interactive workshops explored the philosophy and principles of yoga, fostering a deeper understanding of its holistic approach to wellness. Demonstrations showcased the versatility of yoga practices, catering to individuals of all ages and fitness levels. Through collective practice and reflection, Yoga Day encouraged a harmonious balance of mind, body, and spirit. The celebration reaffirmed the timeless relevance of yoga as a transformative practice for modern living, inspiring participants to integrate its teachings into their daily lives.







## इंदिरा महाविद्यालयात आंतरराष्ट्रीय योग दिन

युवाराष्ट्र दर्शन कळंच/प्रतिनियी

स्थानिक इदिरा महाविद्यालय येथे आंतरराष्ट्रीय योग दिन आयंत ात्माहात मानग्र प्रत्यात आस्प्र. मंत गाडगेबाचा अमरावती विद्यापीठ, अमरावती राष्ट्रीय ग्रेया योजना योजना मार्गदर्शनात दि. १४ में , २० जून आणि २१ जुन रोजी अंतरराष्ट्रीय योग दिवासीयत काळंट डाळन उप्रम राषविष्यात ज्वल

१४ में पासून योगाली संबंधित अनेक कार्यक्रम प्रेण्यात आले. दि. १४ में या दिवशी प्राथमिक स्तरावरची योगासने यांचा स्तरावरचा वागालन विद्याल्यांचा परिचय करून देण्यात आला. त्यानार २१ वृत पर्यंत रोज योगासनांची वर्डाण्य पातश्री वार्ड्य विद्यालयोत्तर्ज्ञ सर्वे प्रकारच्या प्राचार्च द्वी एका महत्वस्था प्राचार्च द्वी एका महत्वस्था प्राचार्च द्वी एका महत्वस्था स्थान पोगामान्त्रेच अच्याम करवृत् पेचचा अस्ते सन्वस्थ करण्यत् आतः आतः, या काजाक्यीत विविध सस