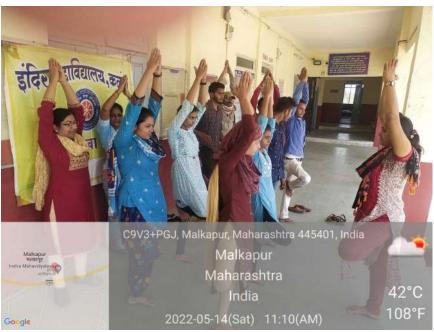

# Conduction of Various Programs to Inculcate Inclusion, Situatedness, Human Values & Professional Ethics